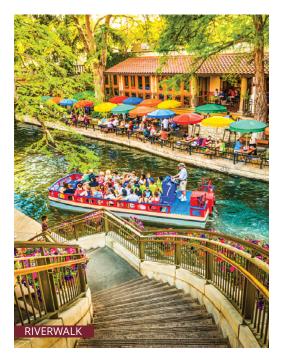

# San Antonio's Legendary Attractions

With more than three centuries of attractions, there is something for everyone in San Antonio!

For many, San Antonio is the Paseo del Rio, an urban masterpiece better known as the **River Walk**. These cobble and flagstone paths border the San Antonio River, as it winds through culture-rich downtown. The River Walk has multiple personalities — quiet and park-like in some stretches, while other areas are full of activity with European-style sidewalk cafes, specialty boutiques, art galleries,

nightclubs and gleaming high-rise hotels. Under the Mission Reach project, the river reclaimed eight miles worth of waterways in 2013. The River Walk now links Brackenridge Park on the north end with Mission Espada to the south. **Rio San Antonio Cruises**, the river's floating transportation system, provides a novel method of sightseeing and people watching in downtown San Antonio. Groups can dine aboard open-air cruisers as they drift along the scenic waterway, while river taxis deliver visitors to restaurants, hotels, the Henry B. Gonzalez Convention Center and **The Shops at Rivercenter** — a dazzling three-level, glass shopping, dining and entertainment complex.

#### **River Walk**

Lexington to S. Alamo San Antonio, TX 78205