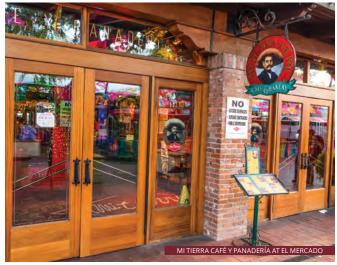

Dating to 1840, **Market Square** (El Mercado), the largest Mexican marketplace north of the Rio Grande, is a festive combination of Tex-Mex cuisine, music, entertainment, products ranging from pearls to piñatas, and the anchor **Centro de Artes** — an exhibit that tells the story of Latinos in America.