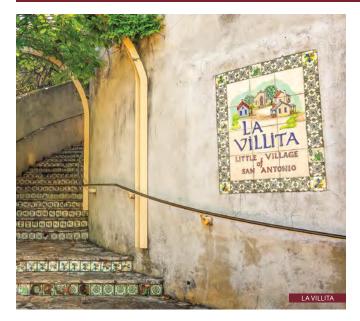

A tour of downtown San Antonio will uncover centuries of history. Developed in the mid to late 18th century, La Villita Historic Arts Village ("the little village") was one of San Antonio's original settlements. It became a hub of Texas revolutionary activities in 1835 and 1836. Today,

La Villita is a haven for artists and craftsmen, selling blown glass, jewelry and other handcrafts, as well as fashions from Mexico and Guatemala.

The **Spanish Governor's Palace** was the seat of government when San Antonio was the capital of the Spanish Province of Texas. This historic structure is open to the public and resides downtown near City Hall and San Fernando Cathedral. **San Fernando Cathedral** has the nation's oldest cathedral sanctuary and was founded by Canary Islanders who began its construction in 1731.