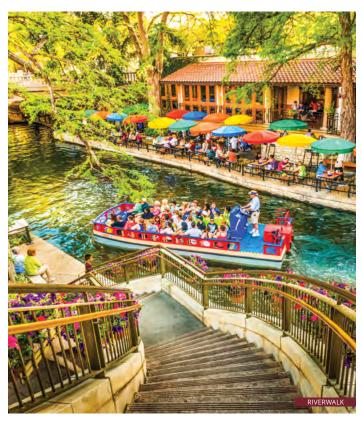

# San Antonio's Legendary Attractions

With more than three centuries of attractions, there is something for everyone in San Antonio!

For many, San Antonio is the Paseo del Rio, an urban masterpiece better known as the River Walk. These cobble and flagstone paths border the San Antonio River, as it winds through culture-rich downtown. The River Walk has multiple personalities — quiet and park-like in some stretches, while other areas are full of activity with European-style sidewalk cafes, specialty boutiques, art galleries, nightclubs and gleaming high-rise hotels. Under the Mission Reach project, the river reclaimed eight miles worth of waterways in 2013. The River Walk now links Brackenridge Park on the north end with Mission Espada to the south. Rio San Antonio Cruises, the river's floating transportation system, provides a novel method of sightseeing and people watching in downtown San Antonio. Groups can dine aboard open-air cruisers as they drift along the scenic waterway, while river taxis deliver visitors to restaurants, hotels, the Henry B. Gonzalez Convention Center and The Shops at Rivercenter — a dazzling three-level, glass shopping, dining and entertainment complex.